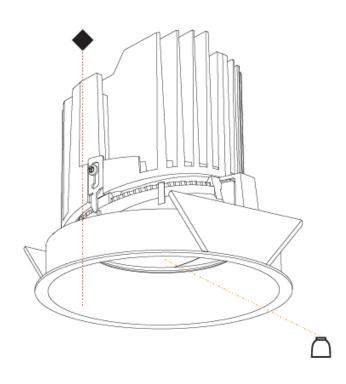

### GENERAL

| Series: Bioniq                                                                                                                                                                              |
|---------------------------------------------------------------------------------------------------------------------------------------------------------------------------------------------|
| Subseries: Bioniq Round Semi Adjustable                                                                                                                                                     |
| Brand: Prolicht                                                                                                                                                                             |
| Division: Architectural                                                                                                                                                                     |
| Mounting Type: Recessed                                                                                                                                                                     |
| Mounting Location: Ceiling                                                                                                                                                                  |
| Subcategory: Downlight                                                                                                                                                                      |
| PHYSICAL                                                                                                                                                                                    |
| Shape: Round                                                                                                                                                                                |
| Diameter (mm): 139                                                                                                                                                                          |
| Diameter (in): $5\frac{1}{2}$                                                                                                                                                               |
| Height (mm): 137                                                                                                                                                                            |
| Height (in): 5 <sup>3</sup> / <sub>8</sub>                                                                                                                                                  |
| Ceiling Thickness (mm): 10 / 12.5 / 15                                                                                                                                                      |
| Ceiling Thickness (in): 3/8 or 1/2 or 9/16                                                                                                                                                  |
| Min. Recessing Depth (mm): 150                                                                                                                                                              |
| Min. Recessing Depth (in): 5 $\frac{7}{8}$                                                                                                                                                  |
| Light Distribution: Adjustable / Downlight                                                                                                                                                  |
| Weight (kg): 0.856                                                                                                                                                                          |
| Weight (lbs): 1.89                                                                                                                                                                          |
| Fixture Finish: SSR / BKV / CWI / CRY / HAB / UFT / ITA / RUA / FTG / MYG ,<br>LOD / PUS / FRO / FUP / KIA / POP / BLS / SPG / MEY / GOH / GUM / CHC /<br>COM / ABZ / JAG / OBR / MOS / ROR |
| Fixture Material: Aluminum Die Cast                                                                                                                                                         |
| Cut-out Measurements: 130mm / 5 1/8"                                                                                                                                                        |
| ELECTRICAL                                                                                                                                                                                  |
| Lamp Type: LED (Zhaga Standard)                                                                                                                                                             |
| Input Wattage (W): 28.6                                                                                                                                                                     |
| Total Output Wattage (W): 26                                                                                                                                                                |
|                                                                                                                                                                                             |

#### OPTICAL

Reflector°: 20 / 40 / 60

Adjustability: Rotational 355°; Tilt 10°