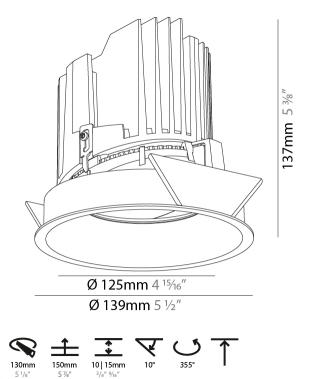

### GENERAL

| Series: Bioniq                                                                                                                                                                              |
|---------------------------------------------------------------------------------------------------------------------------------------------------------------------------------------------|
| Subseries: Bioniq Round Semi Adjustable                                                                                                                                                     |
| Brand: Prolicht                                                                                                                                                                             |
| Division: Architectural                                                                                                                                                                     |
| Mounting Type: Recessed                                                                                                                                                                     |
| Mounting Location: Ceiling                                                                                                                                                                  |
| Subcategory: Downlight                                                                                                                                                                      |
| PHYSICAL                                                                                                                                                                                    |
| Shape: Round                                                                                                                                                                                |
| Diameter (mm): 139                                                                                                                                                                          |
| Diameter (in): $5\frac{1}{2}$                                                                                                                                                               |
| Height (mm): 137                                                                                                                                                                            |
| Height (in): 5 <sup>3</sup> / <sub>8</sub>                                                                                                                                                  |
| Ceiling Thickness (mm): 10 / 12.5 / 15                                                                                                                                                      |
| Ceiling Thickness (in): 3/8 or 1/2 or 9/16                                                                                                                                                  |
| Min. Recessing Depth (mm): 150                                                                                                                                                              |
| Min. Recessing Depth (in): 5 $\frac{7}{8}$                                                                                                                                                  |
| Light Distribution: Adjustable / Downlight                                                                                                                                                  |
| Weight (kg): 0.856                                                                                                                                                                          |
| Weight (lbs): 1.89                                                                                                                                                                          |
| Fixture Finish: SSR / BKV / CWI / CRY / HAB / UFT / ITA / RUA / FTG / MYG ,<br>LOD / PUS / FRO / FUP / KIA / POP / BLS / SPG / MEY / GOH / GUM / CHC /<br>COM / ABZ / JAG / OBR / MOS / ROR |
| Fixture Material: Aluminum Die Cast                                                                                                                                                         |
| Cut-out Measurements: 130mm / 5 1/8"                                                                                                                                                        |
| ELECTRICAL                                                                                                                                                                                  |
| Lamp Type: LED (Zhaga Standard)                                                                                                                                                             |
| Input Wattage (W): 28.6                                                                                                                                                                     |
| Total Output Wattage (W): 26                                                                                                                                                                |
|                                                                                                                                                                                             |

#### OPTICAL

Reflector°: 20 / 40 / 60

Adjustability: Rotational 355°; Tilt 10°