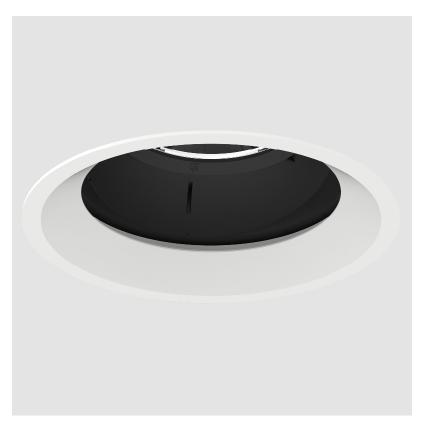

### GENERAL

| Series: Bioniq                                                                                                                                                                              |
|---------------------------------------------------------------------------------------------------------------------------------------------------------------------------------------------|
| Subseries: Bioniq Round Semi Adjustable                                                                                                                                                     |
| Brand: Prolicht                                                                                                                                                                             |
| Division: Architectural                                                                                                                                                                     |
| Mounting Type: Recessed                                                                                                                                                                     |
| Mounting Location: Ceiling                                                                                                                                                                  |
| Subcategory: Downlight                                                                                                                                                                      |
| PHYSICAL                                                                                                                                                                                    |
| Shape: Round                                                                                                                                                                                |
| Diameter (mm): 139                                                                                                                                                                          |
| Diameter (in): $5\frac{1}{2}$                                                                                                                                                               |
| Height (mm): 137                                                                                                                                                                            |
| Height (in): 5 <sup>3</sup> / <sub>8</sub>                                                                                                                                                  |
| Ceiling Thickness (mm): 10 / 12.5 / 15                                                                                                                                                      |
| Ceiling Thickness (in): 3/8 or 1/2 or 9/16                                                                                                                                                  |
| Min. Recessing Depth (mm): 150                                                                                                                                                              |
| Min. Recessing Depth (in): 5 $\frac{7}{8}$                                                                                                                                                  |
| Light Distribution: Adjustable / Downlight                                                                                                                                                  |
| Weight (kg): 0.856                                                                                                                                                                          |
| Weight (lbs): 1.89                                                                                                                                                                          |
| Fixture Finish: SSR / BKV / CWI / CRY / HAB / UFT / ITA / RUA / FTG / MYG ,<br>LOD / PUS / FRO / FUP / KIA / POP / BLS / SPG / MEY / GOH / GUM / CHC /<br>COM / ABZ / JAG / OBR / MOS / ROR |
| Fixture Material: Aluminum Die Cast                                                                                                                                                         |
| Cut-out Measurements: 130mm / 5 1/8"                                                                                                                                                        |
| ELECTRICAL                                                                                                                                                                                  |
| Lamp Type: LED (Zhaga Standard)                                                                                                                                                             |
| Input Wattage (W): 28.6                                                                                                                                                                     |
| Total Output Wattage (W): 26                                                                                                                                                                |
|                                                                                                                                                                                             |

#### OPTICAL

Reflector°: 20 / 40 / 60

Adjustability: Rotational 355°; Tilt 10°