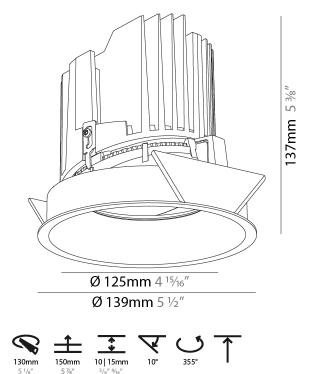

### GENERAL

| Series: Bioniq                                                                                                                                                                              |
|---------------------------------------------------------------------------------------------------------------------------------------------------------------------------------------------|
| Subseries: Bioniq Round Semi Adjustable                                                                                                                                                     |
| Brand: Prolicht                                                                                                                                                                             |
| Division: Architectural                                                                                                                                                                     |
| Mounting Type: Recessed                                                                                                                                                                     |
| Mounting Location: Ceiling                                                                                                                                                                  |
| Subcategory: Downlight                                                                                                                                                                      |
| PHYSICAL                                                                                                                                                                                    |
| Shape: Round                                                                                                                                                                                |
| Diameter (mm): 139                                                                                                                                                                          |
| Diameter (in): $5\frac{1}{2}$                                                                                                                                                               |
| Height (mm): 137                                                                                                                                                                            |
| Height (in): 5 <sup>3</sup> / <sub>8</sub>                                                                                                                                                  |
| Ceiling Thickness (mm): 10 / 12.5 / 15                                                                                                                                                      |
| Ceiling Thickness (in): 3/8 or 1/2 or 9/16                                                                                                                                                  |
| Min. Recessing Depth (mm): 150                                                                                                                                                              |
| Min. Recessing Depth (in): 5 $\frac{7}{8}$                                                                                                                                                  |
| Light Distribution: Adjustable / Downlight                                                                                                                                                  |
| Weight (kg): 0.856                                                                                                                                                                          |
| Weight (lbs): 1.89                                                                                                                                                                          |
| Fixture Finish: SSR / BKV / CWI / CRY / HAB / UFT / ITA / RUA / FTG / MYG ,<br>LOD / PUS / FRO / FUP / KIA / POP / BLS / SPG / MEY / GOH / GUM / CHC /<br>COM / ABZ / JAG / OBR / MOS / ROR |
| Fixture Material: Aluminum Die Cast                                                                                                                                                         |
| Cut-out Measurements: 130mm / 5 1/8"                                                                                                                                                        |
| ELECTRICAL                                                                                                                                                                                  |
| Lamp Type: LED (Zhaga Standard)                                                                                                                                                             |
| Input Wattage (W): 28.6                                                                                                                                                                     |
| Total Output Wattage (W): 26                                                                                                                                                                |
|                                                                                                                                                                                             |

#### OPTICAL

Reflector°: 20 / 40 / 60

Adjustability: Rotational 355°; Tilt 10°