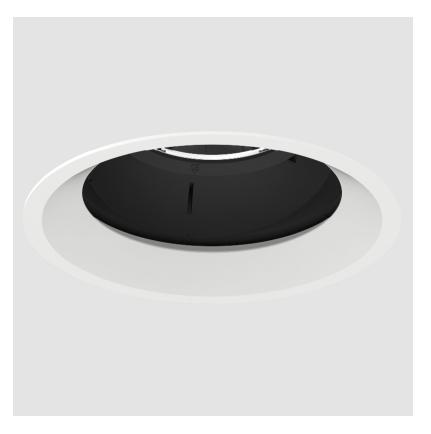

### GENERAL

| Subseries: Bioniq Round Semi Adjustable<br>Brand: Prolicht<br>Division: Architectural<br>Mounting Type: Recessed<br>Mounting Location: Ceiling<br>Subcategory: Downlight<br><b>PHYSICAL</b><br>Shape: Round<br>Diameter (mm): 139<br>Diameter (in): $5\frac{1}{2}$<br>Height (in): $5\frac{1}{2}$<br>Height (in): $5\frac{1}{2}$<br>Ceiling Thickness (mm): $10 / 12.5 / 15$<br>Ceiling Thickness (in): $3/8$ or $1/2$ or $9/16$<br>Min. Recessing Depth (mm): $150$<br>Min. Recessing Depth (in): $5\frac{7}{6}$<br>Light Distribution: Adjustable / Downlight<br>Weight (kg): $0.856$<br>Weight (lbs): $1.89$<br>Fixture Finish: SSR / BKV / CWI / CRY / HAB / UFT / ITA / RUA / FTG / MYG /<br>LOD / PUS / FRO / FUP / KIA / POP / BLS / SPG / MEY / GOH / GUM / CHC /<br>COM / ABZ / JAG / OBR / MOS / ROR<br>Fixture Material: Aluminum Die Cast<br>Cut-out Measurements: $130mm / 5 1/8$ "                                                                                                                                                                                                                                                                                                                                                                                                                                                                                                                                                                                                                                                                                                                                                                                                                                                                                                                                                                                                                                                                                                                                                                                                                                                                                                                                                         | GENERAL                                                  |
|----------------------------------------------------------------------------------------------------------------------------------------------------------------------------------------------------------------------------------------------------------------------------------------------------------------------------------------------------------------------------------------------------------------------------------------------------------------------------------------------------------------------------------------------------------------------------------------------------------------------------------------------------------------------------------------------------------------------------------------------------------------------------------------------------------------------------------------------------------------------------------------------------------------------------------------------------------------------------------------------------------------------------------------------------------------------------------------------------------------------------------------------------------------------------------------------------------------------------------------------------------------------------------------------------------------------------------------------------------------------------------------------------------------------------------------------------------------------------------------------------------------------------------------------------------------------------------------------------------------------------------------------------------------------------------------------------------------------------------------------------------------------------------------------------------------------------------------------------------------------------------------------------------------------------------------------------------------------------------------------------------------------------------------------------------------------------------------------------------------------------------------------------------------------------------------------------------------------------------------------------------|----------------------------------------------------------|
| Brand: Prolicht         Division: Architectural         Mounting Type: Recessed         Mounting Location: Ceiling         Subcategory: Downlight <b>PHYSICAL</b> Shape: Round         Diameter (mm): 139         Diameter (in): $5 \frac{1}{2}$ Height (mm): 137         Height (in): $5 \frac{2}{6}$ Ceiling Thickness (mm): 10 / 12.5 / 15         Ceiling Thickness (mm): 10 / 12.5 / 15         Ceiling Thickness (mm): 10 / 12.5 / 15         Min. Recessing Depth (mm): 150         Min. Recessing Depth (mm): 150         Min. Recessing Depth (in): $5 \frac{7}{6}$ Light Distribution: Adjustable / Downlight         Weight (kg): 0.856         Weight (lbs): 1.89         Fixture Finish: SSR / BKV / CWI / CRY / HAB / UFT / ITA / RUA / FTG / MYG / LOD / PUS / FRO / FUP / KIA / POP / BLS / SPG / MEY / GOH / GUM / CHC / COM / ABZ / JAG / OBR / MOS / ROR         Fixture Material: Aluminum Die Cast         Cut-out Measurements: 130mm / 5 1/8" <b>ELECTRICAL</b>                                                                                                                                                                                                                                                                                                                                                                                                                                                                                                                                                                                                                                                                                                                                                                                                                                                                                                                                                                                                                                                                                                                                                                                                                                                                   | Series: Bioniq                                           |
| Division: Architectural<br>Mounting Type: Recessed<br>Mounting Location: Ceiling<br>Subcategory: Downlight<br><b>PHYSICAL</b><br>Shape: Round<br>Diameter (mm): 139<br>Diameter (in): $5\frac{1}{2}$<br>Height (mm): 137<br>Height (in): $5\frac{1}{8}$<br>Ceiling Thickness (mm): 10 / 12.5 / 15<br>Ceiling Thickness (mm): 10 / 12.5 / 15<br>Ceiling Thickness (in): 3/8 or 1/2 or 9/16<br>Min. Recessing Depth (mm): 150<br>Min. Recessing Depth (in): $5\frac{7}{8}$<br>Light Distribution: Adjustable / Downlight<br>Weight (kg): 0.856<br>Weight (lbs): 1.89<br>Fixture Finish: SSR / BKV / CWI / CRY / HAB / UFT / ITA / RUA / FTG / MYG /<br>LOD / PUS / FRO / FUP / KIA / POP / BLS / SPG / MEY / GOH / GUM / CHC /<br>COM / ABZ / JAG / OBR / MOS / ROR<br>Fixture Material: Aluminum Die Cast<br>Cut-out Measurements: 130mm / 5 1/8"<br><b>ELECTRICAL</b>                                                                                                                                                                                                                                                                                                                                                                                                                                                                                                                                                                                                                                                                                                                                                                                                                                                                                                                                                                                                                                                                                                                                                                                                                                                                                                                                                                                    | Subseries: Bioniq Round Semi Adjustable                  |
| Mounting Type: Recessed         Mounting Location: Ceiling         Subcategory: Downlight <b>PHYSICAL</b> Shape: Round         Diameter (mm): 139         Diameter (in): $5\frac{1}{2}$ Height (mm): 137         Height (in): $5\frac{1}{8}$ Ceiling Thickness (mm): $10 / 12.5 / 15$ Min. Recessing Depth (mm): $150$ Min. Recessing Depth (in): $5\frac{7}{8}$ Light Distribution: Adjustable / Downlight         Weight (kg): $0.856$ Weight (lbs): $1.89$ Fixture Finish: SSR / BKV / CWI / CRY / HAB / UFT / ITA / RUA / FTG / MYG / LOD / PUS / FRO / FUP / KIA / POP / BLS / SPG / MEY / GOH / GUM / CHC / COM / ABZ / JAG / OBR / MOS / ROR         Fixture                                                                                                                                                                                                                                                                                                                                                                                                                                                                                                                                                                                                                                                                                                                                                                                                                                                                                                                                                                                                                                                                          | Brand: Prolicht                                          |
| Mounting Location: Ceiling         Subcategory: Downlight <b>PHYSICAL</b> Shape: Round         Diameter (mm): 139         Diameter (in): $5\frac{1}{2}$ Height (mm): 137         Height (in): $5\frac{2}{8}$ Ceiling Thickness (mm): 10 / 12.5 / 15         Ceiling Thickness (mm): 10 / 12.5 / 15         Ceiling Thickness (mm): 10 / 12.5 / 15         Ceiling Thickness (in): 3/8 or 1/2 or 9/16         Min. Recessing Depth (mm): 150         Min. Recessing Depth (in): $5\frac{7}{8}$ Light Distribution: Adjustable / Downlight         Weight (kg): 0.856         Weight (lbs): 1.89         Fixture Finish: SSR / BKV / CWI / CRY / HAB / UFT / ITA / RUA / FTG / MYG / LOD / PUS / FRO / FUP / KIA / POP / BLS / SPG / MEY / GOH / GUM / CHC / COM / ABZ / JAG / OBR / MOS / ROR         Fixture Material: Aluminum Die Cast         Cut-out Measurements: 130mm / 5 1/8" <b>ELECTRICAL</b>                                                                                                                                                                                                                                                                                                                                                                                                                                                                                                                                                                                                                                                                                                                                                                                                                                                                                                                                                                                                                                                                                                                                                                                                                                                                                                                                                  | Division: Architectural                                  |
| Subcategory: Downlight<br><b>PHYSICAL</b><br>Shape: Round<br>Diameter (mm): 139<br>Diameter (in): 5 $\frac{1}{2}$<br>Height (mm): 137<br>Height (in): 5 $\frac{2}{3}$<br>Ceiling Thickness (mm): 10 / 12.5 / 15<br>Ceiling Thicknes (mm): 10 | Mounting Type: Recessed                                  |
| PHYSICAL         Shape: Round         Diameter (mm): 139         Diameter (in): $5\frac{1}{2}$ Height (mm): 137         Height (in): $5\frac{2}{8}$ Ceiling Thickness (mm): $10 / 12.5 / 15$ Min. Recessing Depth (mm): $150$ Min. Recessing Depth (in): $5\frac{7}{8}$ Light Distribution: Adjustable / Downlight         Weight (kg): $0.856$ Weight (lbs): $1.89$ Fixture Finish: SSR / BKV / CWI / CRY / HAB / UFT / ITA / RUA / FTG / MYG / LOD / PUS / FRO / FUP / KIA / POP / BLS / SPG / MEY / GOH / GUM / CHC / COM / ABZ / JAG / OBR / MOS / ROR         Fixture Material: Aluminum Die Cast         Cut-out Measurements: $130 \text{ mm } 5 1/8^{m}$ ELECTRICAL                                                                                                                                                                                                                                                                                                                                                                                                                                                                                                                                                                                                                                                                                                                                                                                                                                                                                                                                                                                                                                                                                                           | Mounting Location: Ceiling                               |
| Shape: Round<br>Diameter (mm): 139<br>Diameter (in): 5 <sup>1</sup> / <sub>2</sub><br>Height (mm): 137<br>Height (in): 5 <sup>2</sup> / <sub>8</sub><br>Ceiling Thickness (mm): 10 / 12.5 / 15<br>Ceiling Thickness (mm): 10 / 12.5 / 15<br>Ceiling Thickness (in): 3/8 or 1/2 or 9/16<br>Min. Recessing Depth (mm): 150<br>Min. Recessing Depth (in): 5 <sup>7</sup> / <sub>8</sub><br>Light Distribution: Adjustable / Downlight<br>Weight (kg): 0.856<br>Weight (lbs): 1.89<br>Fixture Finish: SSR / BKV / CWI / CRY / HAB / UFT / ITA / RUA / FTG / MYG /<br>LOD / PUS / FRO / FUP / KIA / POP / BLS / SPG / MEY / GOH / GUM / CHC /<br>COM / ABZ / JAG / OBR / MOS / ROR<br>Fixture Material: Aluminum Die Cast<br>Cut-out Measurements: 130mm / 5 1/8"<br>ELECTRICAL                                                                                                                                                                                                                                                                                                                                                                                                                                                                                                                                                                                                                                                                                                                                                                                                                                                                                                                                                                                                                                                                                                                                                                                                                                                                                                                                                                                                                                                                               | Subcategory: Downlight                                   |
| Diameter (mm): 139<br>Diameter (in): 5 $\frac{1}{2}$<br>Height (mm): 137<br>Height (in): 5 $\frac{3}{8}$<br>Ceiling Thickness (mm): 10 / 12.5 / 15<br>Ceiling Thickness (mm): 10 / 12.5 / 15<br>Ceiling Thickness (in): 3/8 or 1/2 or 9/16<br>Min. Recessing Depth (mm): 150<br>Min. Recessing Depth (in): 5 $\frac{7}{8}$<br>Light Distribution: Adjustable / Downlight<br>Weight (kg): 0.856<br>Weight (lbs): 1.89<br>Fixture Finish: SSR / BKV / CWI / CRY / HAB / UFT / ITA / RUA / FTG / MYG /<br>LOD / PUS / FRO / FUP / KIA / POP / BLS / SPG / MEY / GOH / GUM / CHC /<br>COM / ABZ / JAG / OBR / MOS / ROR<br>Fixture Material: Aluminum Die Cast<br>Cut-out Measurements: 130mm / 5 1/8"<br>ELECTRICAL                                                                                                                                                                                                                                                                                                                                                                                                                                                                                                                                                                                                                                                                                                                                                                                                                                                                                                                                                                                                                                                                                                                                                                                                                                                                                                                                                                                                                                                                                                                                         | PHYSICAL                                                 |
| Diameter (in): 5 ½<br>Height (mm): 137<br>Height (in): 5 ½<br>Ceiling Thickness (mm): 10 / 12.5 / 15<br>Ceiling Thickness (mm): 10 / 12.5 / 15<br>Ceiling Thickness (in): 3/8 or 1/2 or 9/16<br>Min. Recessing Depth (mm): 150<br>Min. Recessing Depth (in): 5 ½<br>Light Distribution: Adjustable / Downlight<br>Weight (kg): 0.856<br>Weight (lbs): 1.89<br>Fixture Finish: SSR / BKV / CWI / CRY / HAB / UFT / ITA / RUA / FTG / MYG /<br>LOD / PUS / FRO / FUP / KIA / POP / BLS / SPG / MEY / GOH / GUM / CHC /<br>COM / ABZ / JAG / OBR / MOS / ROR<br>Fixture Material: Aluminum Die Cast<br>Cut-out Measurements: 130mm / 5 1/8"<br>ELECTRICAL                                                                                                                                                                                                                                                                                                                                                                                                                                                                                                                                                                                                                                                                                                                                                                                                                                                                                                                                                                                                                                                                                                                                                                                                                                                                                                                                                                                                                                                                                                                                                                                                   | Shape: Round                                             |
| Height (mm): 137<br>Height (im): 5 <sup>7</sup> / <sub>8</sub><br>Ceiling Thickness (mm): 10 / 12.5 / 15<br>Ceiling Thickness (in): 3/8 or 1/2 or 9/16<br>Min. Recessing Depth (mm): 150<br>Min. Recessing Depth (in): 5 <sup>7</sup> / <sub>8</sub><br>Light Distribution: Adjustable / Downlight<br>Weight (kg): 0.856<br>Weight (lbs): 1.89<br>Fixture Finish: SSR / BKV / CWI / CRY / HAB / UFT / ITA / RUA / FTG / MYG /<br>LOD / PUS / FRO / FUP / KIA / POP / BLS / SPG / MEY / GOH / GUM / CHC /<br>COM / ABZ / JAG / OBR / MOS / ROR<br>Fixture Material: Aluminum Die Cast<br>Cut-out Measurements: 130mm / 5 1/8"<br>ELECTRICAL                                                                                                                                                                                                                                                                                                                                                                                                                                                                                                                                                                                                                                                                                                                                                                                                                                                                                                                                                                                                                                                                                                                                                                                                                                                                                                                                                                                                                                                                                                                                                                                                               | Diameter (mm): 139                                       |
| Height (in): 5 $\frac{3}{8}$<br>Ceiling Thickness (mm): 10 / 12.5 / 15<br>Ceiling Thickness (in): 3/8 or 1/2 or 9/16<br>Min. Recessing Depth (mm): 150<br>Min. Recessing Depth (in): 5 $\frac{7}{8}$<br>Light Distribution: Adjustable / Downlight<br>Weight (kg): 0.856<br>Weight (lbs): 1.89<br>Fixture Finish: SSR / BKV / CWI / CRY / HAB / UFT / ITA / RUA / FTG / MYG /<br>LOD / PUS / FRO / FUP / KIA / POP / BLS / SPG / MEY / GOH / GUM / CHC /<br>COM / ABZ / JAG / OBR / MOS / ROR<br>Fixture Material: Aluminum Die Cast<br>Cut-out Measurements: 130mm / 5 1/8"<br>ELECTRICAL                                                                                                                                                                                                                                                                                                                                                                                                                                                                                                                                                                                                                                                                                                                                                                                                                                                                                                                                                                                                                                                                                                                                                                                                                                                                                                                                                                                                                                                                                                                                                                                                                                                               | Diameter (in): $5\frac{1}{2}$                            |
| Ceiling Thickness (mm): 10 / 12.5 / 15<br>Ceiling Thickness (in): 3/8 or 1/2 or 9/16<br>Min. Recessing Depth (mm): 150<br>Min. Recessing Depth (in): 5 $\frac{7}{6}$<br>Light Distribution: Adjustable / Downlight<br>Weight (kg): 0.856<br>Weight (lbs): 1.89<br>Fixture Finish: SSR / BKV / CWI / CRY / HAB / UFT / ITA / RUA / FTG / MYG /<br>LOD / PUS / FRO / FUP / KIA / POP / BLS / SPG / MEY / GOH / GUM / CHC /<br>COM / ABZ / JAG / OBR / MOS / ROR<br>Fixture Material: Aluminum Die Cast<br>Cut-out Measurements: 130mm / 5 1/8"<br>ELECTRICAL                                                                                                                                                                                                                                                                                                                                                                                                                                                                                                                                                                                                                                                                                                                                                                                                                                                                                                                                                                                                                                                                                                                                                                                                                                                                                                                                                                                                                                                                                                                                                                                                                                                                                               | Height (mm): 137                                         |
| Ceiling Thickness (in): 3/8 or 1/2 or 9/16<br>Min. Recessing Depth (mm): 150<br>Min. Recessing Depth (in): 5 $\frac{7}{8}$<br>Light Distribution: Adjustable / Downlight<br>Weight (kg): 0.856<br>Weight (lbs): 1.89<br>Fixture Finish: SSR / BKV / CWI / CRY / HAB / UFT / ITA / RUA / FTG / MYG /<br>LOD / PUS / FRO / FUP / KIA / POP / BLS / SPG / MEY / GOH / GUM / CHC /<br>COM / ABZ / JAG / OBR / MOS / ROR<br>Fixture Material: Aluminum Die Cast<br>Cut-out Measurements: 130mm / 5 1/8"<br>ELECTRICAL                                                                                                                                                                                                                                                                                                                                                                                                                                                                                                                                                                                                                                                                                                                                                                                                                                                                                                                                                                                                                                                                                                                                                                                                                                                                                                                                                                                                                                                                                                                                                                                                                                                                                                                                         | Height (in): 5 <sup>3</sup> / <sub>8</sub>               |
| Min. Recessing Depth (mm): 150<br>Min. Recessing Depth (in): 5 <sup>7</sup> / <sub>8</sub><br>Light Distribution: Adjustable / Downlight<br>Weight (kg): 0.856<br>Weight (lbs): 1.89<br>Fixture Finish: SSR / BKV / CWI / CRY / HAB / UFT / ITA / RUA / FTG / MYG /<br>LOD / PUS / FRO / FUP / KIA / POP / BLS / SPG / MEY / GOH / GUM / CHC /<br>COM / ABZ / JAG / OBR / MOS / ROR<br>Fixture Material: Aluminum Die Cast<br>Cut-out Measurements: 130mm / 5 1/8"<br>ELECTRICAL                                                                                                                                                                                                                                                                                                                                                                                                                                                                                                                                                                                                                                                                                                                                                                                                                                                                                                                                                                                                                                                                                                                                                                                                                                                                                                                                                                                                                                                                                                                                                                                                                                                                                                                                                                         | Ceiling Thickness (mm): 10 / 12.5 / 15                   |
| Min. Recessing Depth (in): 5 <sup>7</sup> / <sub>8</sub><br>Light Distribution: Adjustable / Downlight<br>Weight (kg): 0.856<br>Weight (lbs): 1.89<br>Fixture Finish: SSR / BKV / CWI / CRY / HAB / UFT / ITA / RUA / FTG / MYG /<br>LOD / PUS / FRO / FUP / KIA / POP / BLS / SPG / MEY / GOH / GUM / CHC /<br>COM / ABZ / JAG / OBR / MOS / ROR<br>Fixture Material: Aluminum Die Cast<br>Cut-out Measurements: 130mm / 5 1/8"<br>ELECTRICAL                                                                                                                                                                                                                                                                                                                                                                                                                                                                                                                                                                                                                                                                                                                                                                                                                                                                                                                                                                                                                                                                                                                                                                                                                                                                                                                                                                                                                                                                                                                                                                                                                                                                                                                                                                                                           | Ceiling Thickness (in): 3/8 or 1/2 or 9/16               |
| Light Distribution: Adjustable / Downlight<br>Weight (kg): 0.856<br>Weight (lbs): 1.89<br>Fixture Finish: SSR / BKV / CWI / CRY / HAB / UFT / ITA / RUA / FTG / MYG /<br>LOD / PUS / FRO / FUP / KIA / POP / BLS / SPG / MEY / GOH / GUM / CHC /<br>COM / ABZ / JAG / OBR / MOS / ROR<br>Fixture Material: Aluminum Die Cast<br>Cut-out Measurements: 130mm / 5 1/8"<br>ELECTRICAL                                                                                                                                                                                                                                                                                                                                                                                                                                                                                                                                                                                                                                                                                                                                                                                                                                                                                                                                                                                                                                                                                                                                                                                                                                                                                                                                                                                                                                                                                                                                                                                                                                                                                                                                                                                                                                                                       | Min. Recessing Depth (mm): 150                           |
| Weight (kg): 0.856<br>Weight (lbs): 1.89<br>Fixture Finish: SSR / BKV / CWI / CRY / HAB / UFT / ITA / RUA / FTG / MYG /<br>LOD / PUS / FRO / FUP / KIA / POP / BLS / SPG / MEY / GOH / GUM / CHC /<br>COM / ABZ / JAG / OBR / MOS / ROR<br>Fixture Material: Aluminum Die Cast<br>Cut-out Measurements: 130mm / 5 1/8"<br>ELECTRICAL                                                                                                                                                                                                                                                                                                                                                                                                                                                                                                                                                                                                                                                                                                                                                                                                                                                                                                                                                                                                                                                                                                                                                                                                                                                                                                                                                                                                                                                                                                                                                                                                                                                                                                                                                                                                                                                                                                                     | Min. Recessing Depth (in): 5 <sup>7</sup> / <sub>8</sub> |
| Weight (lbs): 1.89<br>Fixture Finish: SSR / BKV / CWI / CRY / HAB / UFT / ITA / RUA / FTG / MYG /<br>LOD / PUS / FRO / FUP / KIA / POP / BLS / SPG / MEY / GOH / GUM / CHC /<br>COM / ABZ / JAG / OBR / MOS / ROR<br>Fixture Material: Aluminum Die Cast<br>Cut-out Measurements: 130mm / 5 1/8"<br>ELECTRICAL                                                                                                                                                                                                                                                                                                                                                                                                                                                                                                                                                                                                                                                                                                                                                                                                                                                                                                                                                                                                                                                                                                                                                                                                                                                                                                                                                                                                                                                                                                                                                                                                                                                                                                                                                                                                                                                                                                                                           | Light Distribution: Adjustable / Downlight               |
| Fixture Finish: SSR / BKV / CWI / CRY / HAB / UFT / ITA / RUA / FTG / MYG /<br>LOD / PUS / FRO / FUP / KIA / POP / BLS / SPG / MEY / GOH / GUM / CHC /<br>COM / ABZ / JAG / OBR / MOS / ROR<br>Fixture Material: Aluminum Die Cast<br>Cut-out Measurements: 130mm / 5 1/8"<br>ELECTRICAL                                                                                                                                                                                                                                                                                                                                                                                                                                                                                                                                                                                                                                                                                                                                                                                                                                                                                                                                                                                                                                                                                                                                                                                                                                                                                                                                                                                                                                                                                                                                                                                                                                                                                                                                                                                                                                                                                                                                                                 | Weight (kg): 0.856                                       |
| LOD / PUS / FRO / FUP / KIA / POP / BLS / SPG / MEY / GOH / GUM / CHC /<br>COM / ABZ / JAG / OBR / MOS / ROR<br>Fixture Material: Aluminum Die Cast<br>Cut-out Measurements: 130mm / 5 1/8"<br>ELECTRICAL                                                                                                                                                                                                                                                                                                                                                                                                                                                                                                                                                                                                                                                                                                                                                                                                                                                                                                                                                                                                                                                                                                                                                                                                                                                                                                                                                                                                                                                                                                                                                                                                                                                                                                                                                                                                                                                                                                                                                                                                                                                | Weight (lbs): 1.89                                       |
| Cut-out Measurements: 130mm / 5 1/8"<br>ELECTRICAL                                                                                                                                                                                                                                                                                                                                                                                                                                                                                                                                                                                                                                                                                                                                                                                                                                                                                                                                                                                                                                                                                                                                                                                                                                                                                                                                                                                                                                                                                                                                                                                                                                                                                                                                                                                                                                                                                                                                                                                                                                                                                                                                                                                                       |                                                          |
| ELECTRICAL                                                                                                                                                                                                                                                                                                                                                                                                                                                                                                                                                                                                                                                                                                                                                                                                                                                                                                                                                                                                                                                                                                                                                                                                                                                                                                                                                                                                                                                                                                                                                                                                                                                                                                                                                                                                                                                                                                                                                                                                                                                                                                                                                                                                                                               | Fixture Material: Aluminum Die Cast                      |
|                                                                                                                                                                                                                                                                                                                                                                                                                                                                                                                                                                                                                                                                                                                                                                                                                                                                                                                                                                                                                                                                                                                                                                                                                                                                                                                                                                                                                                                                                                                                                                                                                                                                                                                                                                                                                                                                                                                                                                                                                                                                                                                                                                                                                                                          | Cut-out Measurements: 130mm / 5 1/8"                     |
| l amp Type: I ED (Zhaga Standard)                                                                                                                                                                                                                                                                                                                                                                                                                                                                                                                                                                                                                                                                                                                                                                                                                                                                                                                                                                                                                                                                                                                                                                                                                                                                                                                                                                                                                                                                                                                                                                                                                                                                                                                                                                                                                                                                                                                                                                                                                                                                                                                                                                                                                        | ELECTRICAL                                               |
|                                                                                                                                                                                                                                                                                                                                                                                                                                                                                                                                                                                                                                                                                                                                                                                                                                                                                                                                                                                                                                                                                                                                                                                                                                                                                                                                                                                                                                                                                                                                                                                                                                                                                                                                                                                                                                                                                                                                                                                                                                                                                                                                                                                                                                                          | Lamp Type: LED (Zhaga Standard)                          |

#### OPTICAL

Reflector°: 20 / 25 / 40

Adjustability: Rotational 355°; Tilt 10°